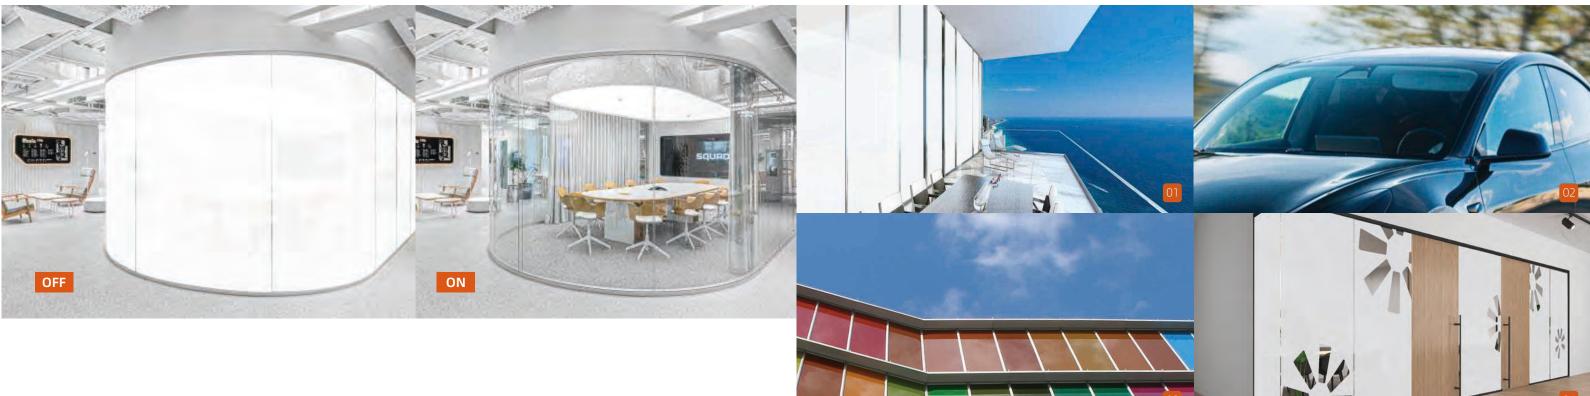

# **About Switchable Glass**

Switchable glass with Filmbase's premium Polymer Dispersed Liquid Crystal (PDLC) technology allows glass to turn on, off, or anywhere in between in milliseconds for diverse light control applications.

Switchable glass in the absence of an electric field, the electronically controlled PDLC film is in an opaque state. When an alternating current is applied, at which point the switchable glass changes from an opaque state (OFF) to a transparent state (ON).

Complete privacy or transparency when you need and want it most.

Mitigate longterm costs associated with cleaning, cooling, and signage.

Optimize Space

Replace thick studded walls with thin partitions or section open floor plans with minimalist solutions.