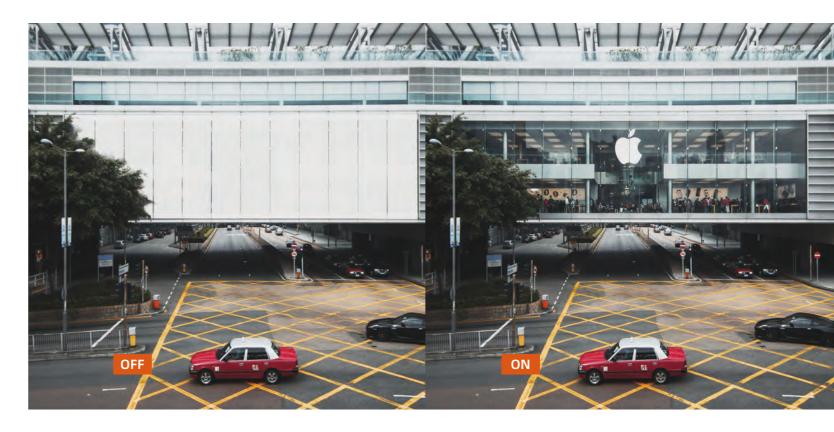

Switchable glass in the absence of an electric field, the electronically controlled PDLC film is in an opaque state. When an alternating current is applied, at which point the switchable glass changes from an opaque state (OFF) to a transparent state (ON).

PDLC film in the absence of an electric field, the electronically controlled smart film is in an opaque state.

When an alternating current is applied, the liquid crystal molecules are arranged in an orderly manner, at which point the electrically controlled dimming film changes from an opaque state (OFF) to a transparent state (ON).