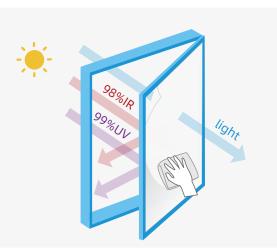

Compared with ordinary glass, the anti-noise ability of glass using Filmbase PDLC film is increased by 20%.

Solar Control smart films reflect IR light providing cooler interiors and less HVAC costs.

#### 🛃 Temperature Control

Solar Control smart films reflect IR light providing cooler interiors and less HVAC costs.