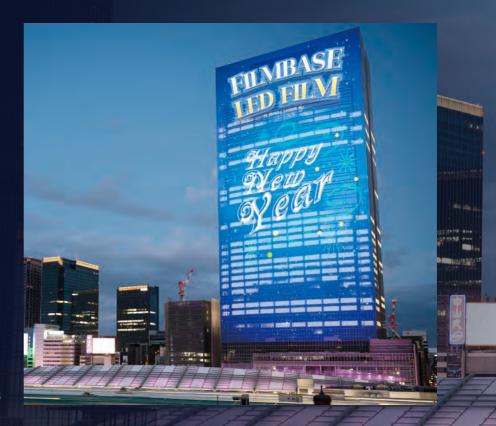

# Skyscraper media glass

Filmbase skyscraper media glass ,is Is a revolutionary innovation glass,which combine both glass and display in one, see through technology allows people see outside while playing 3D video ,it Makes the building become the media to convey information, create value, increase recognition and enhance influence while save energy without block view and light .

# About LED Film

LED film creat innovation, vitality and beauty into the existing glass curtain wall, window, guardrail, shopping mall, exhibition hall. Its HD transparency features a dynamic digital identity while retaining natural light. This revolutionary technology turns buildings and Spaces into immersive media platforms that showcase real-time information, artwork and advertising. From commercial buildings to cultural centers, they can be self-pasted, hung, or sandwiched-between glass displays, integrating with the environment and creating eye-catching focal points everywhere.