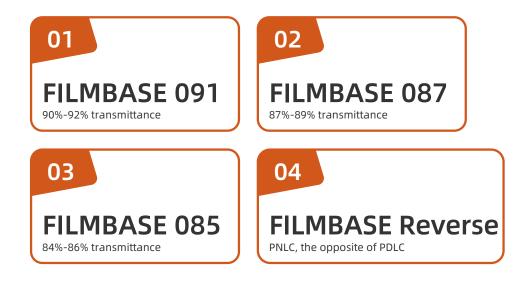

# **FILMBASE Switchable glass**

Filmbase switchable smart glass with PDLC film sandwiched in two pieces of glass of the same thickness, when power on it is transparency, when power off it becomes opaque, with glass and smart curtain in one technology, plus support rear projection to display videos, pictures and letters. Which can be widely used in space partition or facade where more open view, privacy and display functions needed. 85%, 87% and 91% transmittance, colorful available.

#### **FILMBASE Switchable Glass**

Filmbase switchable smart glass with PDLC film sandwiched in two super clear low-E identical thickness glasses, when power on it is transparency, when power off it becomes opaque, with Glass and smart curtain in one technology, plus support rear projection to display Videos ,pictures and letters. which can be widely used in space partition or facade where more open view , privacy and display functions needed. 85%,87% and 91% transmittance ,colorful available.

# FILMBASE Smart film

FILMBASE Smart film is a luxury PDLC film on the market today, with a transmittance of 84% -92% and haze<3%, which can maximize the clarity of the original glass and enhance privacy.