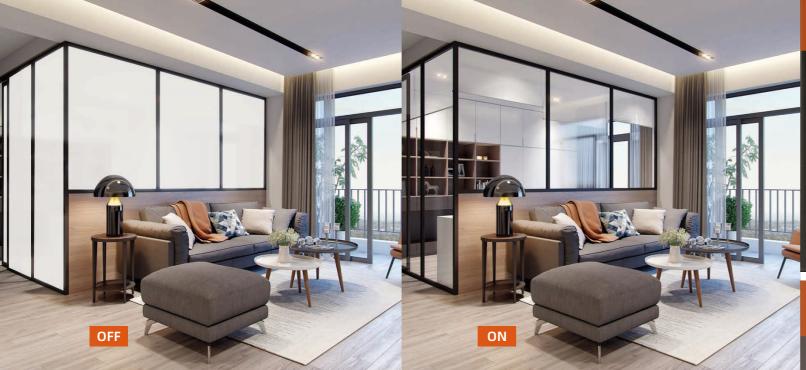

# **About Switchable Glass**

Switchable glass with Filmbase's premium Polymer Dispersed Liquid Crystal (PDLC) technology allows glass to turn on, off, or anywhere in between in milliseconds for diverse light control applications.

Switchable glass in the absence of an electric field, the electronically controlled PDLC film is in an opaque state. When an alternating current is applied, at which point the switchable glass changes from an opaque state (OFF) to a transparent state (ON).

# **FILMBASE Switchable glass**

Filmbase switchable smart glass with PDLC film sandwiched in two pieces of glass of the same thickness, when power on it is transparency, when power off it becomes opaque, with glass and smart curtain in one technology, plus support rear projection to display videos, pictures and letters. Which can be widely used in space partition or facade where more open view, privacy and display functions needed. 85%, 87% and 91% transmittance, colorful available.