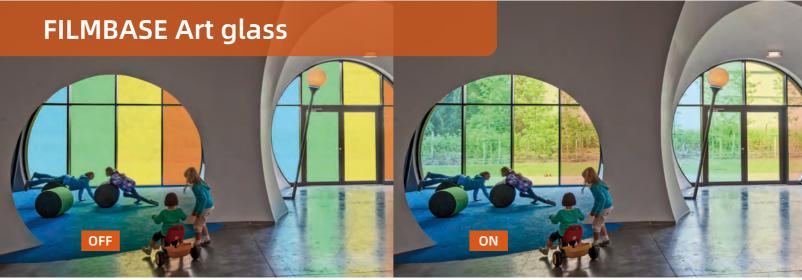

# **FILMBASE Switchable glass**

Filmbase switchable smart glass with PDLC film sandwiched in two pieces of glass of the same thickness, when power on it is transparency, when power off it becomes opaque, with glass and smart curtain in one technology, plus support rear projection to display videos, pictures and letters. Which can be widely used in space partition or facade where more open view, privacy and display functions needed. 85%, 87% and 91% transmittance, colorful available.

#### **FILMBASE Switchable Glass**

Filmbase switchable smart glass with PDLC film sandwiched in two super clear low-E identical thickness glasses, when power on it is transparency, when power off it becomes opaque, with Glass and smart curtain in one technology, plus support rear projection to display Videos ,pictures and letters. which can be widely used in space partition or facade where more open view , privacy and display functions needed. 85%,87% and 91% transmittance ,colorful available.