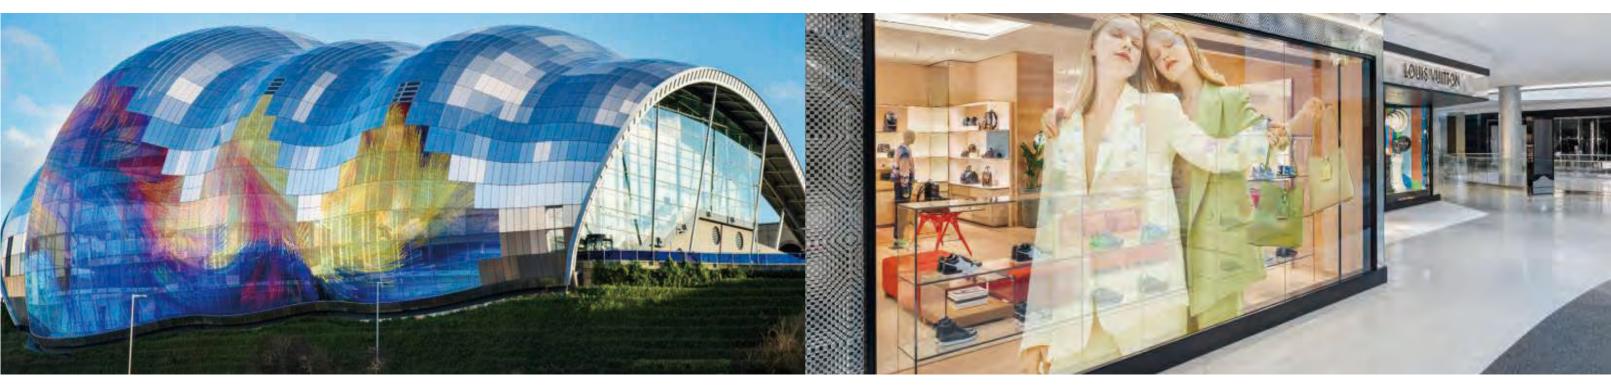

# Skyscraper media glass

Filmbase skyscraper media glass ,is Is a revolutionary innovation glass,which combine both glass and display in one, see through technology allows people see outside while playing 3D video ,it Makes the building become the media to convey information, create value, increase recognition and enhance influence while save energy without block view and light .

Media glass revolutionary technology is not only a breakthrough in display technology but also a disruptive building material that is expected to pave the way for new market applications. Its unique form and versatility offer endless possibilities for multiple brand-new market applications.