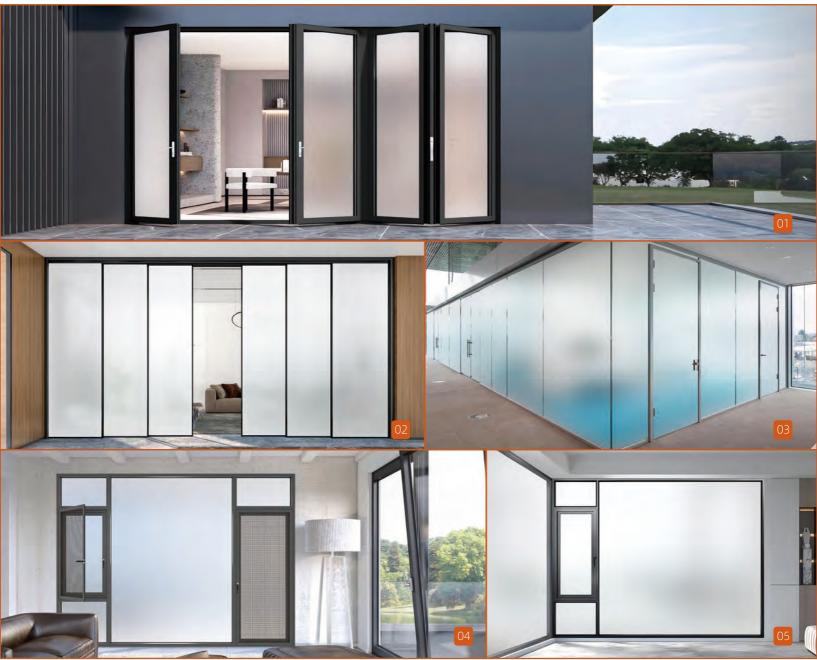

# **About Smart door and window**

Smart doors and windows are a brand new product from Filmbase, which perfectly combines PDLC glass with door and window systems. It adopts advanced PDLC intelligent dimming technology, which can switch between transparency and privacy modes with one click, and has multiple functions such as heat insulation, sound insulation, and energy saving.

This type of door and window not only meets privacy protection needs, but also enables remote operation and automated management through an intelligent control system, bringing users a convenient and comfortable smart home experience.

#### Dynamic Privacy

Complete privacy or transparency when you need and want it most.

#### **Optimize Space**

Replace thick studded walls with thin partitions or section open floor plans with minimalist solutions.

Compared with ordinary glass, the anti-noise ability of glass using Filmbase PDLC film is increased by 20%.

#### 🛃 Temperature Control

Solar Control smart films reflect IR light providing cooler interiors and less HVAC costs.

#### Dynamic Designs

Custom shapes and patterns add style and function to windows and partitions.

### Easy To Clean

Eliminate fabric or electronic curtains that are hard to clean and collect germs while affecting designs.