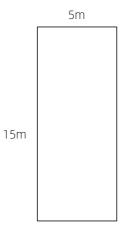

### Size, Guinness Book of Records

Stardard size is 5m by 15m, breaking the existing size record of flying screens in the market and is currently applying for the Guinness World Record. It also supports "many-screen linkage". The clarityis dozens of times higher than that of traditional building lighting shows and drone shows, and it can also present high resolution 3D effects.