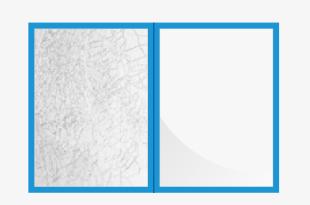

# **About Smart Film**

Smart film is a new type of electronic light control product. The electronically controlled smart film is a liquid crystal/polymer hybrid material injected in the middle of two transparent conductive films.

PDLC film in the absence of an electric field, the electronically controlled smart film is in an opaque state.

When an alternating current is applied, the liquid crystal molecules are arranged in an orderly manner, at which point the electrically controlled dimming film changes from an opaque state (OFF) to a transparent state (ON).