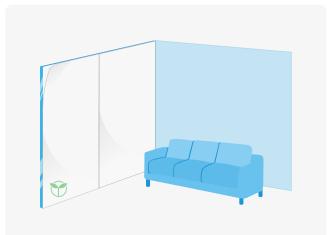

# **About Smart door and window**

Smart doors and windows are a brand new product from Filmbase, which perfectly combines PDLC glass with door and window systems. It adopts advanced PDLC intelligent dimming technology, which can switch between transparency and privacy modes with one click, and has multiple functions such as heat insulation, sound insulation, and energy saving.

This type of door and window not only meets privacy protection needs, but also enables remote operation and automated management through an intelligent control system, bringing users a convenient and comfortable smart home experience.

#### Dynamic Privacy

Complete privacy or transparency when you need and want it most.