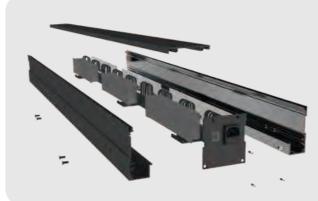

### **Display chip**

Display chip, Control IC, Cooling system all in one with HD, lower carbon, longer life

### Mesh type PCB

See through multi layer Integrated circuit board design makes more clear more transparency and less heat

### **Control system**

Implanting the display chip and control software into Facade glass allows the building itself to become a media glass, with disseminating information, creating building value, improving recognition and enhancing influence.