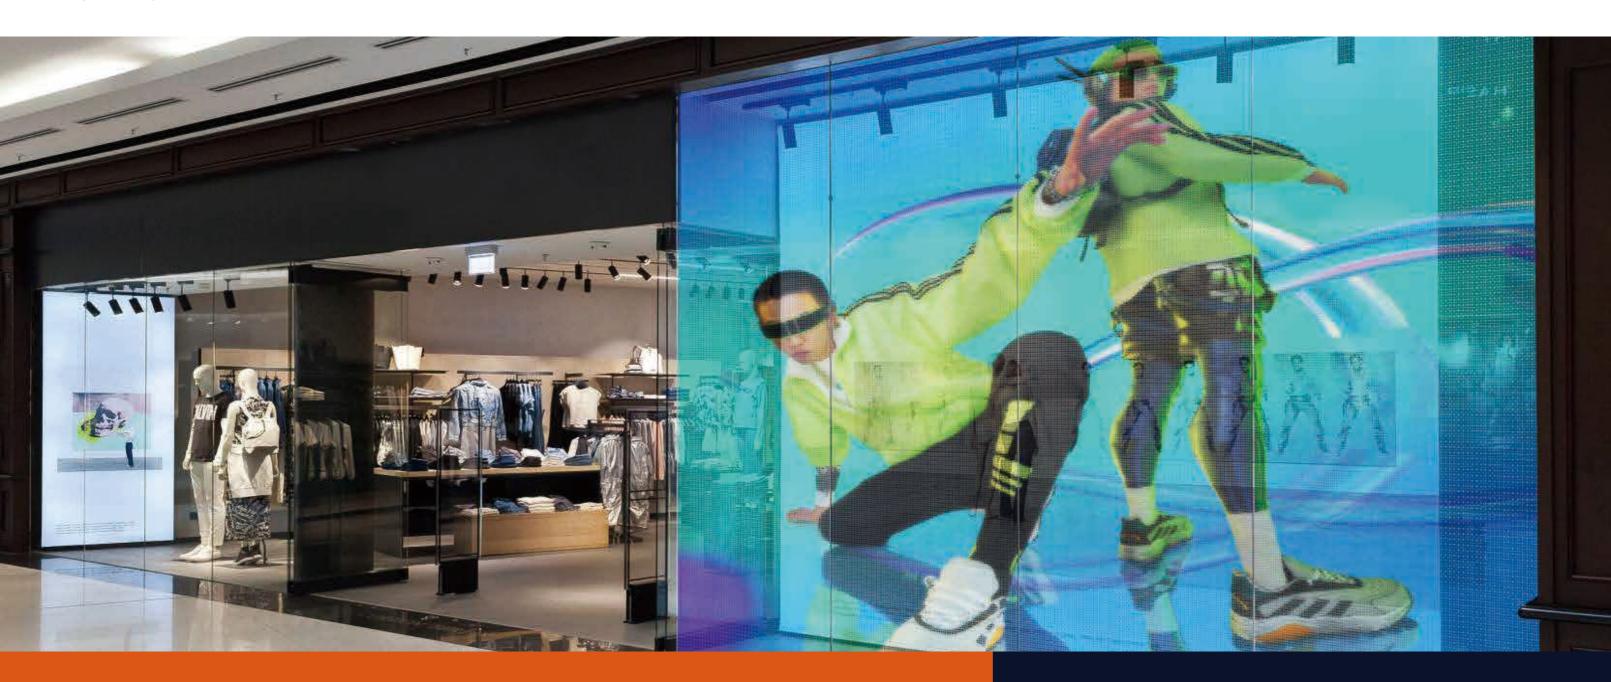

# Skyscraper media glass

Filmbase skyscraper media glass ,is Is a revolutionary innovation glass,which combine both glass and display in one, see through technology allows people see outside while playing 3D video ,it Makes the building become the media to convey information, create value, increase recognition and enhance influence while save energy without block view and light .

# Luxurious media glass

The display chip and control software implanted into glass can make the Glass itself become media, Designed for Luxury store, commercial centre ,Mall with multiple functions such as spreading information, creating value, improving recognition and enhancing influence, so that the eyes are beautiful scenery.