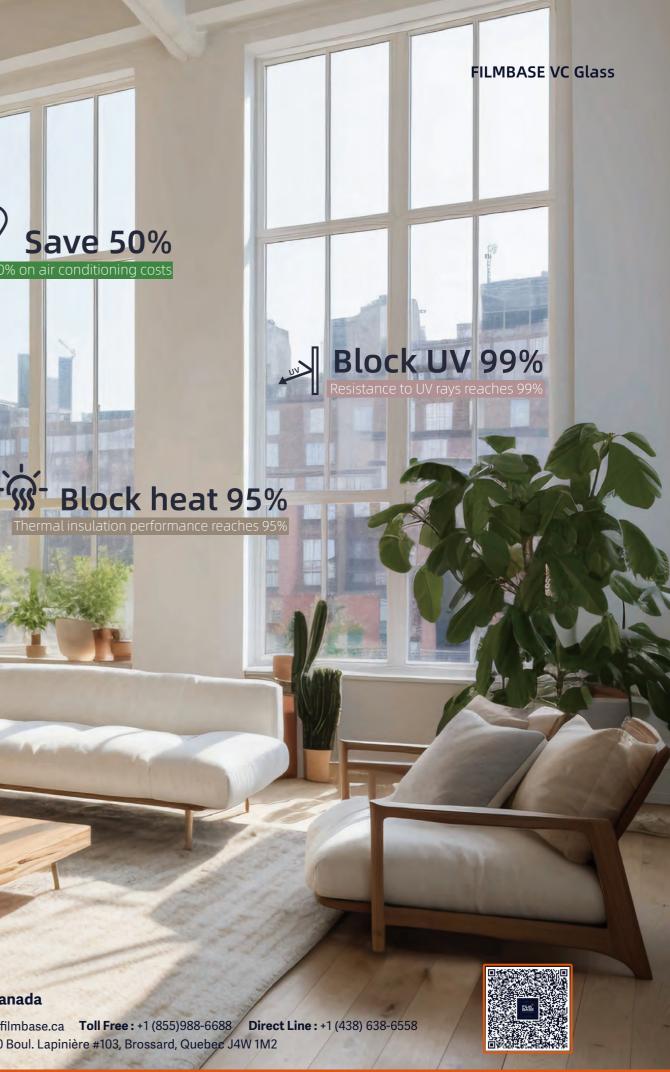

# **About VC Glass**

Filmbase VC-Glass has the characteristics of excellent thermal insulation, sound insulation, noise reduction, anti-condensation performance, high wind pressure strength, long service life and so on.

At present, Filmbase VC-Glass has excellent performance in improving energy efficiency, improving the comfort of living environment and energy saving, and is the ideal choice for modern building and home improvement.

## Size worry free

The maximum size of a single product can reach **1.5x2.5** meters.

Its heat transfer coefficient (U value) is as low as **0.4** W/m<sup>2</sup>·K, significantly reduces energy loss and building energy consumption. The thermal insulation effect is more than 1 meter thick brick wall, is  $4\sim6$  times of ordinary insulating glass.

# √\_ —Glass Heat insulation Performance

Save 50% ave 50% on air conditioning costs

Chermal insulation performanc

Can reach 0.66 Sunshade coefficient(Sc) Sunshade