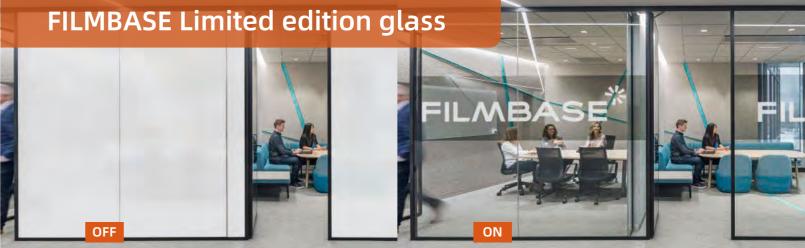

# **FILMBASE Switchable glass**

Filmbase switchable smart glass with PDLC film sandwiched in two pieces of glass of the same thickness, when power on it is transparency, when power off it becomes opaque, with glass and smart curtain in one technology, plus support rear projection to display videos, pictures and letters. Which can be widely used in space partition or facade where more open view, privacy and display functions needed. 85%, 87% and 91% transmittance, colorful available.

#### **FILMBASE Switchable Glass**

Filmbase switchable smart glass with PDLC film sandwiched in two super clear low-E identical thickness glasses, when power on it is transparency, when power off it becomes opaque, with Glass and smart curtain in one technology, plus support rear projection to display Videos ,pictures and letters. which can be widely used in space partition or facade where more open view , privacy and display functions needed. 85%,87% and 91% transmittance ,colorful available.