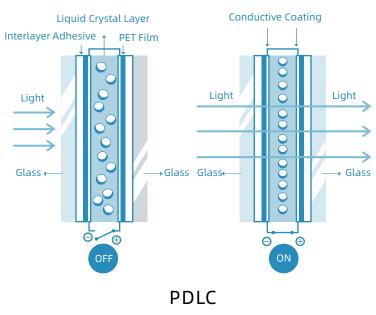

# **About Switchable Glass**

Switchable glass with Filmbase's premium Polymer Dispersed Liquid Crystal (PDLC) technology allows glass to turn on, off, or anywhere in between in milliseconds for diverse light control applications.

Switchable glass in the absence of an electric field, the electronically controlled PDLC film is in an opaque state. When an alternating current is applied, at which point the switchable glass changes from an opaque state (OFF) to a transparent state (ON).

PDLC film in the absence of an electric field, the electronically controlled smart film is in an opaque state.

When an alternating current is applied, the liquid crystal molecules are arranged in an orderly manner, at which point the electrically controlled dimming film changes from an opaque state (OFF) to a transparent state (ON).