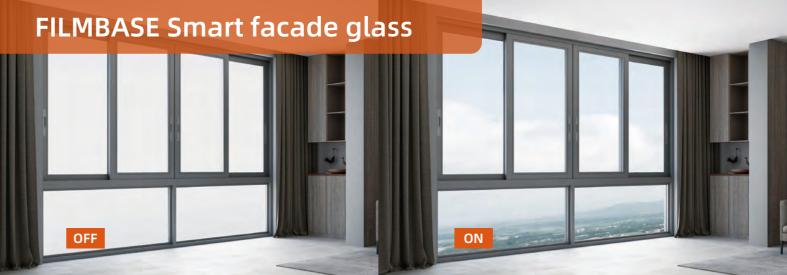

# **About Switchable Glass**

Switchable glass with Filmbase's premium Polymer Dispersed Liquid Crystal (PDLC) technology allows glass to turn on, off, or anywhere in between in milliseconds for diverse light control applications.

Switchable glass in the absence of an electric field, the electronically controlled PDLC film is in an opaque state. When an alternating current is applied, at which point the switchable glass changes from an opaque state (OFF) to a transparent state (ON).

# **FILMBASE Switchable glass**

Filmbase switchable smart glass with PDLC film sandwiched in two pieces of glass of the same thickness, when power on it is transparency, when power off it becomes opaque, with glass and smart curtain in one technology, plus support rear projection to display videos, pictures and letters. Which can be widely used in space partition or facade where more open view, privacy and display functions needed. 85%, 87% and 91% transmittance, colorful available.