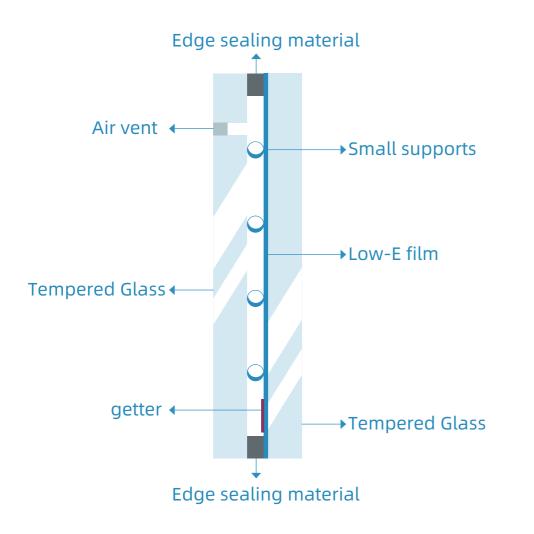

# **About VC Glass**

Filmbase VC-Glass has the characteristics of excellent thermal insulation, sound insulation, noise reduction, anti-condensation performance, high wind pressure strength, long service life and so on.

 $\odot$ 

All-glass material seal, internal plus getter and Low-E film, as long as the manufacturing process and equipment advanced, Filmbase VC-Glass service life is much longer than the organic material sealed hollow glass.