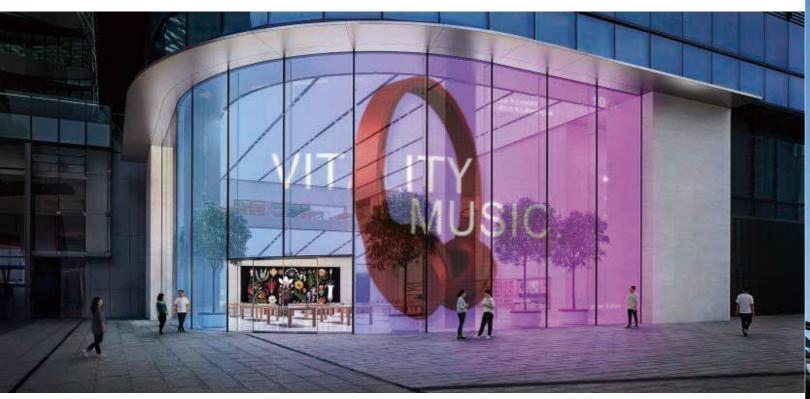

# Skyscraper media glass

Filmbase skyscraper media glass ,is Is a revolutionary innovation glass,which combine both glass and display in one, see through technology allows people see outside while playing 3D video ,it Makes the building become the media to convey information, create value, increase recognition and enhance influence while save energy without block view and light .

# Luxurious media glass

The display chip and control software implanted into glass can make the Glass itself become media, Designed for Luxury store, commercial centre ,Mall with multiple functions such as spreading information, creating value, improving recognition and enhancing influence, so that the eyes are beautiful scenery.