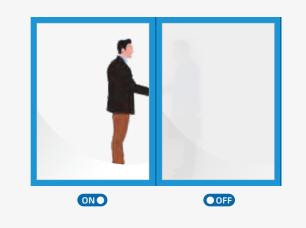

# **About Switchable Glass**

Switchable glass with Filmbase's premium Polymer Dispersed Liquid Crystal (PDLC) technology allows glass to turn on, off, or anywhere in between in milliseconds for diverse light control applications.

Switchable glass in the absence of an electric field, the electronically controlled PDLC film is in an opaque state. When an alternating current is applied, at which point the switchable glass changes from an opaque state (OFF) to a transparent state (ON).