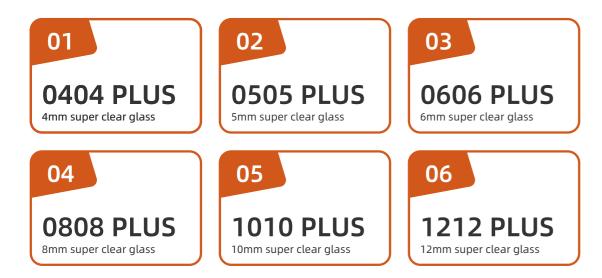

# **FILMBASE Switchable glass**

Filmbase switchable smart glass with PDLC film sandwiched in two pieces of glass of the same thickness, when power on it is transparency, when power off it becomes opaque, with glass and smart curtain in one technology, plus support rear projection to display videos, pictures and letters. Which can be widely used in space partition or facade where more open view, privacy and display functions needed. 85%, 87% and 91% transmittance, colorful available.

#### **FILMBASE Switchable Glass**

Filmbase switchable smart glass with PDLC film sandwiched in two super clear low-E identical thickness glasses, when power on it is transparency, when power off it becomes opaque, with Glass and smart curtain in one technology, plus support rear projection to display Videos ,pictures and letters. which can be widely used in space partition or facade where more open view , privacy and display functions needed. 85%,87% and 91% transmittance ,colorful available.