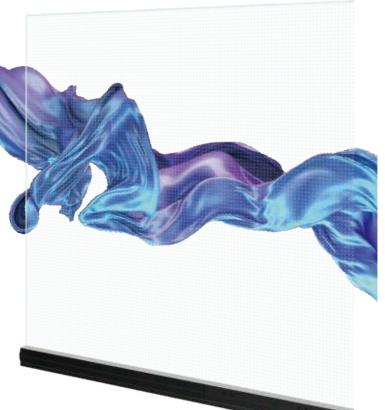

# **FILMBASE Switchable glass**

Filmbase switchable smart glass with PDLC film sandwiched in two pieces of glass of the same thickness, when power on it is transparency, when power off it becomes opaque, with glass and smart curtain in one technology, plus support rear projection to display videos, pictures and letters. Which can be widely used in space partition or facade where more open view, privacy and display functions needed. 85%, 87% and 91% transmittance, colorful available.

#### **FILMBASE Switchable Glass**

Filmbase switchable smart glass with PDLC film sandwiched in two super clear low-E identical thickness glasses, when power on it is transparency, when power off it becomes opaque, with Glass and smart curtain in one technology, plus support rear projection to display Videos ,pictures and letters. which can be widely used in space partition or facade where more open view , privacy and display functions needed. 85%,87% and 91% transmittance ,colorful available.